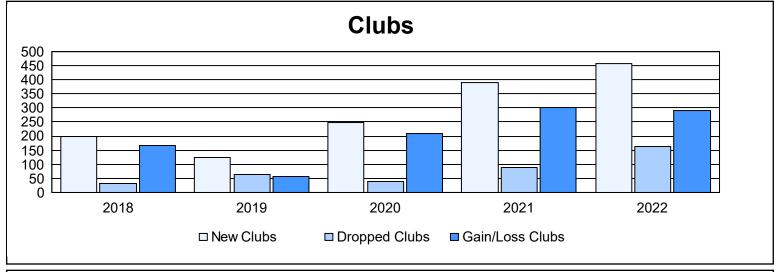

| Year      | New<br>Clubs | Dropped<br>Clubs | Gain/<br>Loss<br>Clubs | New<br>Members | Charter<br>Members | Reinstate<br>Members | Transfer<br>Members | Total<br>Member<br>Added | Total<br>Members<br>Dropped | Gain/<br>Loss<br>Members |
|-----------|--------------|------------------|------------------------|----------------|--------------------|----------------------|---------------------|--------------------------|-----------------------------|--------------------------|
| 2017-2018 | 199          | 31               | 168                    | 4,524          | 5,044              | 289                  | 60                  | 9,917                    | 5,786                       | 4,131                    |
| 2018-2019 | 123          | 64               | 59                     | 2,864          | 3,457              | 225                  | 36                  | 6,582                    | 6,289                       | 293                      |
| 2019-2020 | 249          | 40               | 209                    | 2,298          | 5,654              | 195                  | 29                  | 8,176                    | 7,583                       | 593                      |
| 2020-2021 | 389          | 88               | 301                    | 7,061          | 9,534              | 227                  | 52                  | 16,874                   | 7,376                       | 9,498                    |
| 2021-2022 | 455          | 165              | 290                    | 6,471          | 10,948             | 310                  | 97                  | 17,826                   | 15,674                      | 2,152                    |
| Average   | 283          | 78               | 205                    | 4,644          | 6,927              | 249                  | 55                  | 11,875                   | 8,542                       | 3,333                    |