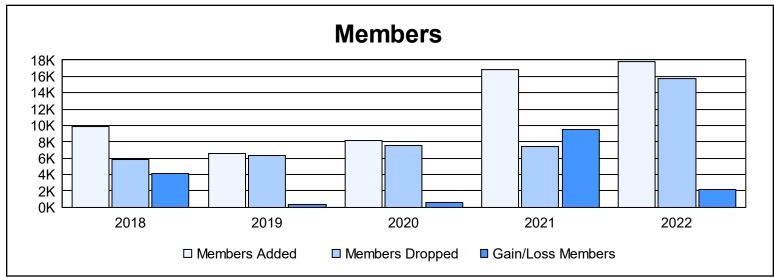

| Year      | New<br>Clubs | Dropped<br>Clubs | Gain/<br>Loss<br>Clubs | New<br>Members | Charter<br>Members | Reinstate<br>Members | Transfer<br>Members | Total<br>Member<br>Added | Total<br>Members<br>Dropped | Gain/<br>Loss<br>Members |
|-----------|--------------|------------------|------------------------|----------------|--------------------|----------------------|---------------------|--------------------------|-----------------------------|--------------------------|
| 2017-2018 | 199          | 31               | 168                    | 4,524          | 5,044              | 289                  | 60                  | 9,917                    | 5,786                       | 4,131                    |
| 2018-2019 | 123          | 64               | 59                     | 2,864          | 3,457              | 225                  | 36                  | 6,582                    | 6,289                       | 293                      |
| 2019-2020 | 249          | 40               | 209                    | 2,298          | 5,654              | 195                  | 29                  | 8,176                    | 7,583                       | 593                      |
| 2020-2021 | 389          | 88               | 301                    | 7,061          | 9,534              | 227                  | 52                  | 16,874                   | 7,376                       | 9,498                    |
| 2021-2022 | 455          | 165              | 290                    | 6,471          | 10,948             | 310                  | 97                  | 17,826                   | 15,674                      | 2,152                    |
| Average   | 283          | 78               | 205                    | 4,644          | 6,927              | 249                  | 55                  | 11,875                   | 8,542                       | 3,333                    |